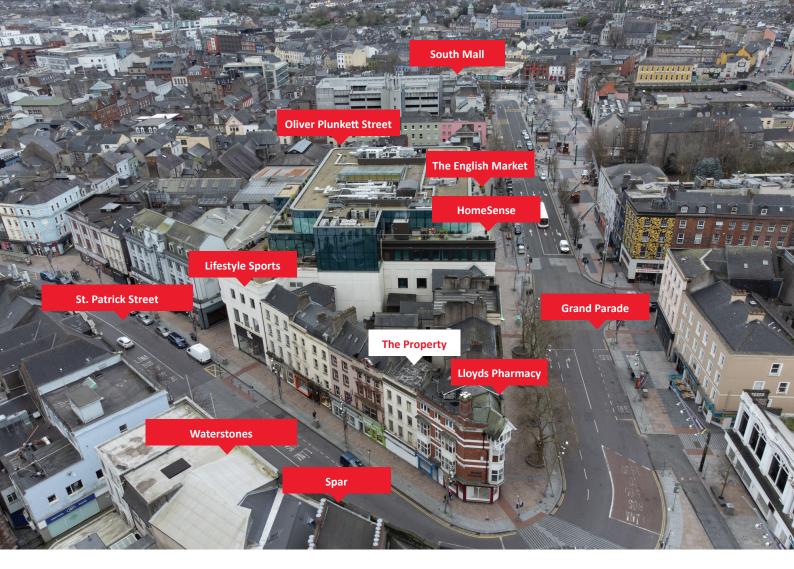

# **Property Overview**

- Entire building for sale with the benefit of vacant possession on St. Patrick Street, Cork's premier city centre retail location
- Suited to a variety of uses including retail, café or residential use subject to FPP
- Accommodation comprises three storeys over ground floor retail extending to approx. 104 sq m / 1,115 sq ft GIA
- Located on the western end of Patrick Street between Lifestyle sports and Lloyds Pharmacy on the Grand Parade, and opposite Waterstones
- Neighbouring occupiers include Lifestyle Sports, Lloyds Pharmacy, Waterstones, Boots, McDonalds, HomeSense, Spar & Bank of Ireland

# **Property Highlights**

No. 63 St. Patrick Street is located on Cork's main shopping thoroughfare and is situated next to major retailers LifeStyle Sports, Boots, Waterstones, Spar and McDonalds. The building extends to approx. 104 sq m / 1,115 sq ft GIA over four storeys and is offered with the benefit of vacant possession. The property provides the opportunity for retail, residential or food and beverage uses, subject to planning permission. Suited to investors or owner occupiers alike.