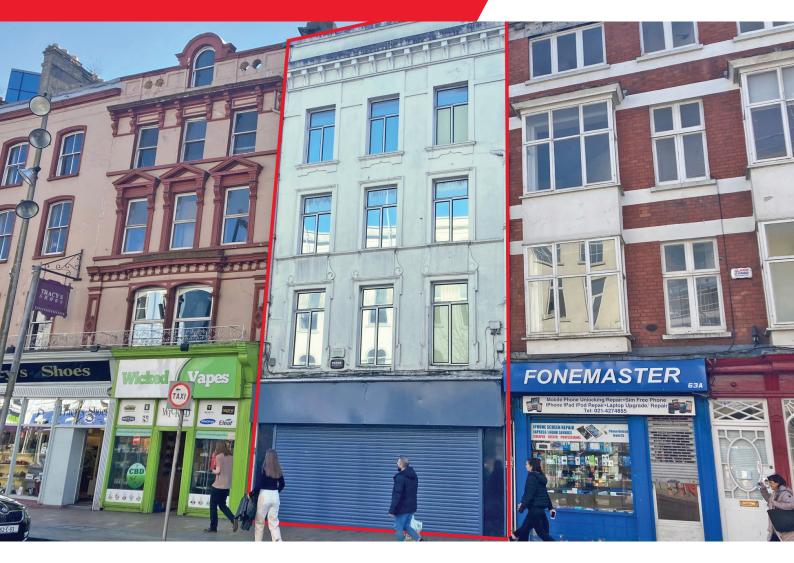

# **Property Overview**

- Entire building for sale with the benefit of vacant possession on St. Patrick Street, Cork's premier city centre retail location
- Suited to a variety of uses including retail, café or residential use subject to FPP
- Accommodation comprises three storeys over ground floor retail extending to approx. 104 sq m / 1,115 sq ft GIA
- Located on the western end of Patrick Street between Lifestyle sports and Lloyds Pharmacy on the Grand Parade, and opposite Waterstones
- Neighbouring occupiers include Lifestyle Sports, Lloyds Pharmacy, Waterstones, Boots, McDonalds, HomeSense, Spar & Bank of Ireland

# **Property Highlights**

No. 63 St. Patrick Street is located on Cork's main shopping thoroughfare and is situated next to major retailers LifeStyle Sports, Boots, Waterstones, Spar and McDonalds. The building extends to approx. 104 sq m / 1,115 sq ft GIA over four storeys and is offered with the benefit of vacant possession. The property provides the opportunity for retail, residential or food and beverage uses, subject to planning permission. Suited to investors or owner occupiers alike.